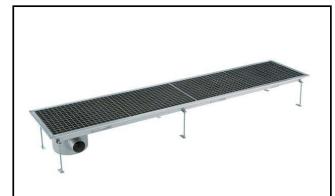

Floor Drains and Collecting Tanks Floor Drain with Stainless Steel Grate and Side Drain - Horizontal outlet 400x2300 mm

| ITEM #  | <u>IT</u> |
|---------|-----------|
| MODEL # | М         |
| NAME #  | N         |
| SIS #   | SI        |
| AIA #   | A         |
|         |           |

328060 (FDC40230)

Floor drainage channel with s/s grate, side drain - horizontal outlet, 400x2300

#### Item No.

Constructed in 304 AISI stainless steel. Collecting tank with side siphon and horizontal drain pipe. Anti-slip mesh grate.

#### Main Features

- Easy to install.
- Anti-odour syphon.
- Removable waste blocking filter.
- Rag bolt for floor fixing.
- Easy to inspect for any possible waste removal action.
- Electrochemical finishing gives grids a bright apperance.
- Ideal for any drain solution, particularly suggested for great amounts of water drained during cleaning operations.
- Collecting tanks with side siphon.

#### Construction

- Anti-slip mesh 25x25 mm grating, h=25 mm, 1.5 mm in thickness.
- Constructed entirely in 304 AISI stainless steel.
- Adjustable leveling feet.
- Collecting tanks available with horizontal drain pipe.

### **Key Information:**

External dimensions, Width:

328060 (FDC40230) 2300 mm External dimensions, Depth: 400 mm External dimensions, Height: 200 mm Net weight: 35 kg