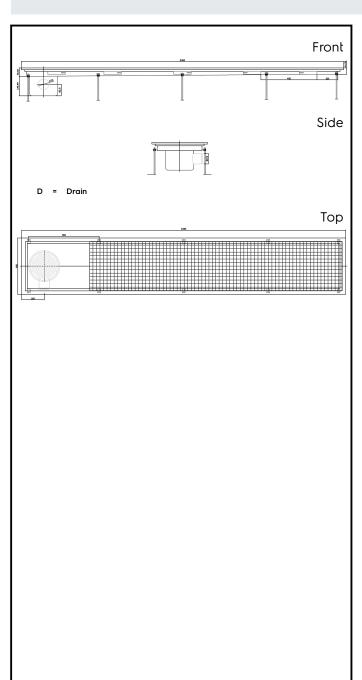

Floor Drains and Collecting Tanks Floor Drain with Stainless Steel Grate and Side Drain - Horizontal outlet 400x2300 mm

| ITEM #  | <u>IT</u> |
|---------|-----------|
| MODEL # | М         |
| NAME #  | N         |
| SIS #   | SI        |
| AIA #   | A         |
|         |           |

328060 (FDC40230)

Floor drainage channel with s/s grate, side drain - horizontal outlet, 400x2300

#### Item No.

Constructed in 304 AISI stainless steel. Collecting tank with side siphon and horizontal drain pipe. Anti-slip mesh grate.

#### Construction

- Anti-slip mesh 25x25 mm grating, h=25 mm, 1.5 mm in thickness.
- Constructed entirely in 304 AISI stainless steel.
- Adjustable leveling feet.
- Collecting tanks available with horizontal drain pipe.

### **Key Information:**

External dimensions, Width:

328060 (FDC40230) 2300 mm External dimensions, Depth: 400 mm External dimensions, Height: 200 mm Net weight: 35 kg